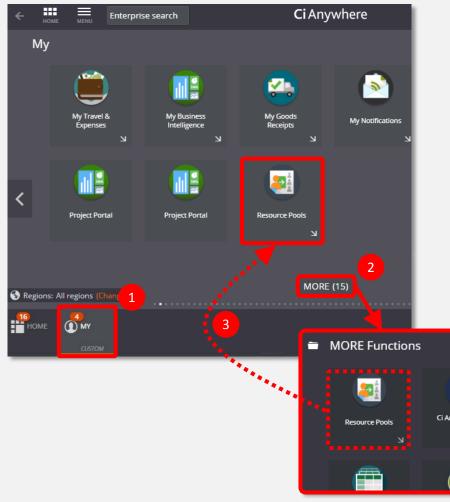

#### Where to find the Resource Pools function tile:

- 1. Go to your 'My' page.
- 2. Click on 'More' at the bottom of the page.
- 3. Drag the Resource Pools tile onto your 'My' page.