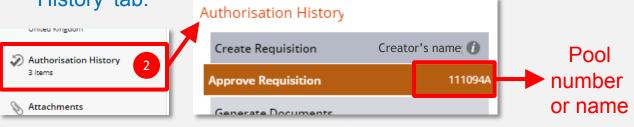

### How to find a pool number or name:

- 1. View the requisition in 'My Requisitions' or the expense in 'My Travel & Expenses'.
- 2. Once open, click its 'Authorisation History' or 'Approval History' tab.