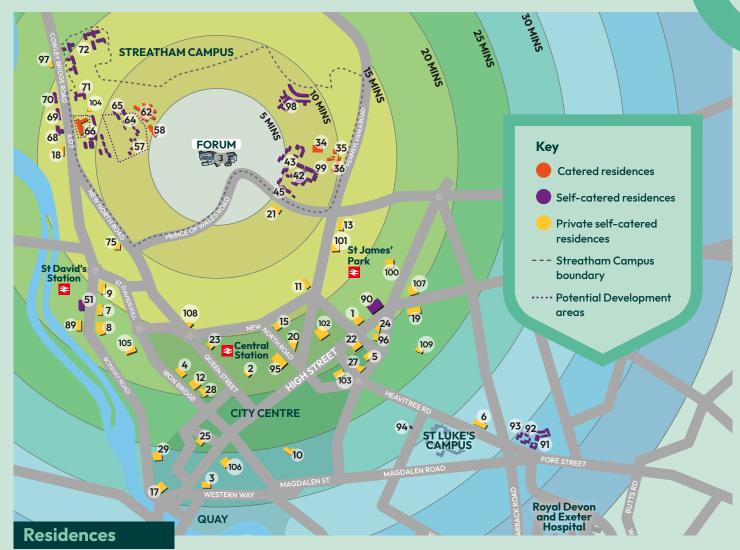

## Purpose built student accommodation in Exeter

Llewellyn Mews

70

**Central Living** 

More information available at: exeter.ac.uk/accommodation

exeter.ac.uk/study/ accommodation/private

|    | Moberly                                                                          | 71                                                                                                                                                                                                                                                                          | Clifford House                                                                                                                                                                                                                                                                                                                                                                                                                                                                                                                                                                                                                          | 100                                                                                                                                                                                                                                                                                                                                                                                                                                                                                                                  | Pennsylvania Flats                                                                                                                                                                                                                                                                                                                                                                                                                                                                                    | 101                                                                                                                                                                                                                                                                                                                                                                                                                                                                                                                                                                                                                                                                                        |
|----|----------------------------------------------------------------------------------|-----------------------------------------------------------------------------------------------------------------------------------------------------------------------------------------------------------------------------------------------------------------------------|-----------------------------------------------------------------------------------------------------------------------------------------------------------------------------------------------------------------------------------------------------------------------------------------------------------------------------------------------------------------------------------------------------------------------------------------------------------------------------------------------------------------------------------------------------------------------------------------------------------------------------------------|----------------------------------------------------------------------------------------------------------------------------------------------------------------------------------------------------------------------------------------------------------------------------------------------------------------------------------------------------------------------------------------------------------------------------------------------------------------------------------------------------------------------|-------------------------------------------------------------------------------------------------------------------------------------------------------------------------------------------------------------------------------------------------------------------------------------------------------------------------------------------------------------------------------------------------------------------------------------------------------------------------------------------------------|--------------------------------------------------------------------------------------------------------------------------------------------------------------------------------------------------------------------------------------------------------------------------------------------------------------------------------------------------------------------------------------------------------------------------------------------------------------------------------------------------------------------------------------------------------------------------------------------------------------------------------------------------------------------------------------------|
| 66 | Nancherrow                                                                       | 94                                                                                                                                                                                                                                                                          | Clifton Place                                                                                                                                                                                                                                                                                                                                                                                                                                                                                                                                                                                                                           | 9                                                                                                                                                                                                                                                                                                                                                                                                                                                                                                                    | Picturehouse Apartme                                                                                                                                                                                                                                                                                                                                                                                                                                                                                  | nts 1                                                                                                                                                                                                                                                                                                                                                                                                                                                                                                                                                                                                                                                                                      |
| 62 | Nash Grove                                                                       | 57                                                                                                                                                                                                                                                                          | Cricket Field Court                                                                                                                                                                                                                                                                                                                                                                                                                                                                                                                                                                                                                     | 21                                                                                                                                                                                                                                                                                                                                                                                                                                                                                                                   | Point Exe                                                                                                                                                                                                                                                                                                                                                                                                                                                                                             | 89                                                                                                                                                                                                                                                                                                                                                                                                                                                                                                                                                                                                                                                                                         |
| 34 | Rowancroft                                                                       | 91                                                                                                                                                                                                                                                                          | Dean Clarke Lofts                                                                                                                                                                                                                                                                                                                                                                                                                                                                                                                                                                                                                       | 10                                                                                                                                                                                                                                                                                                                                                                                                                                                                                                                   | Portland House                                                                                                                                                                                                                                                                                                                                                                                                                                                                                        | 20                                                                                                                                                                                                                                                                                                                                                                                                                                                                                                                                                                                                                                                                                         |
| 58 | Rowancroft Court                                                                 | 92                                                                                                                                                                                                                                                                          | Exeter One                                                                                                                                                                                                                                                                                                                                                                                                                                                                                                                                                                                                                              | 97                                                                                                                                                                                                                                                                                                                                                                                                                                                                                                                   | Queen Street Studios                                                                                                                                                                                                                                                                                                                                                                                                                                                                                  | 23                                                                                                                                                                                                                                                                                                                                                                                                                                                                                                                                                                                                                                                                                         |
| 36 | Rowancroft Mews                                                                  | 93                                                                                                                                                                                                                                                                          | Exeter Trust House                                                                                                                                                                                                                                                                                                                                                                                                                                                                                                                                                                                                                      | 19                                                                                                                                                                                                                                                                                                                                                                                                                                                                                                                   | Renslade House                                                                                                                                                                                                                                                                                                                                                                                                                                                                                        | 17                                                                                                                                                                                                                                                                                                                                                                                                                                                                                                                                                                                                                                                                                         |
| 35 | Rowe House                                                                       | 45                                                                                                                                                                                                                                                                          | George House                                                                                                                                                                                                                                                                                                                                                                                                                                                                                                                                                                                                                            | 12                                                                                                                                                                                                                                                                                                                                                                                                                                                                                                                   | The Barn                                                                                                                                                                                                                                                                                                                                                                                                                                                                                              | 22                                                                                                                                                                                                                                                                                                                                                                                                                                                                                                                                                                                                                                                                                         |
|    | Spreytonway                                                                      | 99                                                                                                                                                                                                                                                                          | Hill View Place                                                                                                                                                                                                                                                                                                                                                                                                                                                                                                                                                                                                                         | 104                                                                                                                                                                                                                                                                                                                                                                                                                                                                                                                  | The City Arcade                                                                                                                                                                                                                                                                                                                                                                                                                                                                                       | 106                                                                                                                                                                                                                                                                                                                                                                                                                                                                                                                                                                                                                                                                                        |
|    | St David's                                                                       | 51                                                                                                                                                                                                                                                                          | Iron Bridge Studios                                                                                                                                                                                                                                                                                                                                                                                                                                                                                                                                                                                                                     | 4                                                                                                                                                                                                                                                                                                                                                                                                                                                                                                                    | The Depot                                                                                                                                                                                                                                                                                                                                                                                                                                                                                             | 27                                                                                                                                                                                                                                                                                                                                                                                                                                                                                                                                                                                                                                                                                         |
|    | St German's                                                                      | 42                                                                                                                                                                                                                                                                          | Isca Lofts                                                                                                                                                                                                                                                                                                                                                                                                                                                                                                                                                                                                                              | 102                                                                                                                                                                                                                                                                                                                                                                                                                                                                                                                  | The Leat                                                                                                                                                                                                                                                                                                                                                                                                                                                                                              | 29                                                                                                                                                                                                                                                                                                                                                                                                                                                                                                                                                                                                                                                                                         |
|    |                                                                                  |                                                                                                                                                                                                                                                                             | Kilmorie Mews                                                                                                                                                                                                                                                                                                                                                                                                                                                                                                                                                                                                                           | 13                                                                                                                                                                                                                                                                                                                                                                                                                                                                                                                   | The Neighbourhood                                                                                                                                                                                                                                                                                                                                                                                                                                                                                     | 25                                                                                                                                                                                                                                                                                                                                                                                                                                                                                                                                                                                                                                                                                         |
|    | · · · · · · · · · · · · · · · · · · ·                                            | )                                                                                                                                                                                                                                                                           |                                                                                                                                                                                                                                                                                                                                                                                                                                                                                                                                                                                                                                         |                                                                                                                                                                                                                                                                                                                                                                                                                                                                                                                      | •                                                                                                                                                                                                                                                                                                                                                                                                                                                                                                     | 28                                                                                                                                                                                                                                                                                                                                                                                                                                                                                                                                                                                                                                                                                         |
| 69 | Apollo House                                                                     | 8                                                                                                                                                                                                                                                                           | •                                                                                                                                                                                                                                                                                                                                                                                                                                                                                                                                                                                                                                       |                                                                                                                                                                                                                                                                                                                                                                                                                                                                                                                      |                                                                                                                                                                                                                                                                                                                                                                                                                                                                                                       | 96                                                                                                                                                                                                                                                                                                                                                                                                                                                                                                                                                                                                                                                                                         |
| 72 | Atlas House                                                                      | 6                                                                                                                                                                                                                                                                           | •                                                                                                                                                                                                                                                                                                                                                                                                                                                                                                                                                                                                                                       |                                                                                                                                                                                                                                                                                                                                                                                                                                                                                                                      |                                                                                                                                                                                                                                                                                                                                                                                                                                                                                                       | 5                                                                                                                                                                                                                                                                                                                                                                                                                                                                                                                                                                                                                                                                                          |
| 98 | Bishop Blackall School                                                           | 11                                                                                                                                                                                                                                                                          |                                                                                                                                                                                                                                                                                                                                                                                                                                                                                                                                                                                                                                         | _                                                                                                                                                                                                                                                                                                                                                                                                                                                                                                                    | ,                                                                                                                                                                                                                                                                                                                                                                                                                                                                                                     |                                                                                                                                                                                                                                                                                                                                                                                                                                                                                                                                                                                                                                                                                            |
| 90 | Blockvard Apartments                                                             | 109                                                                                                                                                                                                                                                                         | • •                                                                                                                                                                                                                                                                                                                                                                                                                                                                                                                                                                                                                                     |                                                                                                                                                                                                                                                                                                                                                                                                                                                                                                                      |                                                                                                                                                                                                                                                                                                                                                                                                                                                                                                       | 105                                                                                                                                                                                                                                                                                                                                                                                                                                                                                                                                                                                                                                                                                        |
| 68 |                                                                                  | 7                                                                                                                                                                                                                                                                           |                                                                                                                                                                                                                                                                                                                                                                                                                                                                                                                                                                                                                                         |                                                                                                                                                                                                                                                                                                                                                                                                                                                                                                                      | West Gate                                                                                                                                                                                                                                                                                                                                                                                                                                                                                             | 3                                                                                                                                                                                                                                                                                                                                                                                                                                                                                                                                                                                                                                                                                          |
|    | •                                                                                | 107                                                                                                                                                                                                                                                                         | Northfield                                                                                                                                                                                                                                                                                                                                                                                                                                                                                                                                                                                                                              |                                                                                                                                                                                                                                                                                                                                                                                                                                                                                                                      |                                                                                                                                                                                                                                                                                                                                                                                                                                                                                                       |                                                                                                                                                                                                                                                                                                                                                                                                                                                                                                                                                                                                                                                                                            |
| 70 | Central Living                                                                   | 107                                                                                                                                                                                                                                                                         | Northernhay House                                                                                                                                                                                                                                                                                                                                                                                                                                                                                                                                                                                                                       | 95                                                                                                                                                                                                                                                                                                                                                                                                                                                                                                                   |                                                                                                                                                                                                                                                                                                                                                                                                                                                                                                       |                                                                                                                                                                                                                                                                                                                                                                                                                                                                                                                                                                                                                                                                                            |
|    | 62<br>34<br>58<br>36<br>35<br>66<br>65<br>64<br>69<br>72<br>98<br>90<br>68<br>43 | 66 Nancherrow 62 Nash Grove 34 Rowancroft 58 Rowancroft Court 36 Rowancroft Mews 35 Rowe House Spreytonway 51 David's 55 St German's 64 Private (Self-Catered 69 Apollo House 72 Atlas House 98 Bishop Blackall School 90 Blockyard Apartments 68 Bonhay 43 Boutique Exeter | 66       Nancherrow       94         62       Nash Grove       57         34       Rowancroft       91         58       Rowancroft Court       92         36       Rowancroft Mews       93         35       Rowe House       45         Spreytonway       99         66       St David's       51         51       St German's       42         64       Private (Self-Catered)         69       Apollo House       8         72       Atlas House       6         98       Bishop Blackall School       11         90       Blockyard Apartments       109         68       Bonhay       7         43       Boutique Exeter       107 | 66 Nancherrow 94 Clifton Place 62 Nash Grove 57 Cricket Field Court 34 Rowancroft 91 Dean Clarke Lofts 58 Rowancroft Court 92 Exeter One 36 Rowancroft Mews 93 Exeter Trust House 35 Rowe House 45 George House Spreytonway 99 Hill View Place Iron Bridge Studios Isca Lofts 65 St German's 42 Isca Lofts 66 Private (Self-Catered) 67 Apollo House 8 68 Apollo House 8 69 Apollo House 6 69 Apollo House 8 69 Bishop Blackall School 11 69 Blockyard Apartments 109 68 Bonhay 7 68 Bonhay 7 68 Boutique Exeter 107 | 66 Nancherrow 94 Clifton Place 9 62 Nash Grove 57 Cricket Field Court 21 34 Rowancroft 91 Dean Clarke Lofts 10 58 Rowancroft Court 92 Exeter One 97 36 Rowancroft Mews 93 Exeter Trust House 19 35 Rowe House 45 George House 12 Spreytonway 99 Hill View Place 104 66 St David's 51 Iron Bridge Studios 4 65 St German's 42 Isca Lofts 102 66 Private (Self-Catered) 67 Apollo House 8 68 Atlas House 6 69 Bishop Blackall School 11 60 Blockyard Apartments 109 61 Bonhay 7 62 Northerphay House 95 | 66Nancherrow94Clifton Place9Picturehouse Apartme62Nash Grove57Cricket Field Court21Point Exe34Rowancroft91Dean Clarke Lofts10Portland House58Rowancroft Court92Exeter One97Queen Street Studios36Rowancroft Mews93Exeter Trust House19Renslade House35Rowe House45George House12The BarnSpreytonway99Hill View Place104The City Arcade51Iron Bridge Studios4The Depot65St German's42Isca Lofts10264Private (Self-Catered)Kilmorie Mews13The Neighbourhood69Apollo House8King Edward Studios18The Old Bakery72Atlas House6Kingfisher House24The Printworks98Bishop Blackall School11Molly Hayes15Walnut Gardens90Blockyard Apartments109Northfield7543Boutique Exeter107Northerphay House95 |

103