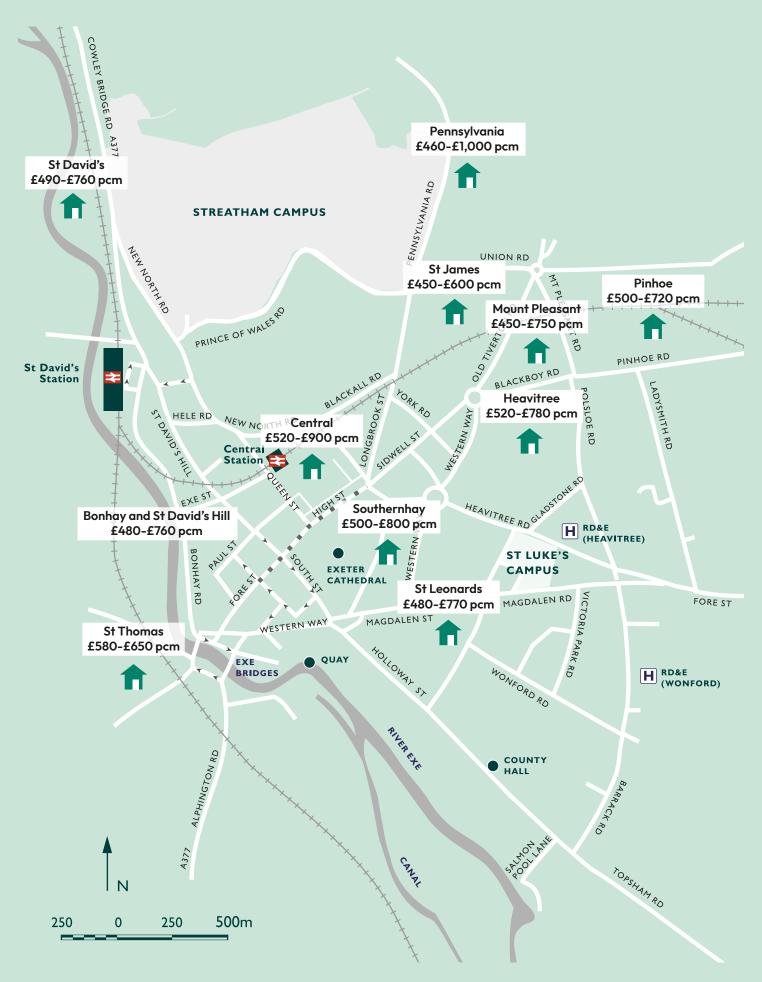

## Rents payable for landlord-owned accommodation in Exeter

DATA REFERS TO 2023-24 LETTINGS AND IS BASED ON TYPICAL RENT PER PERSON