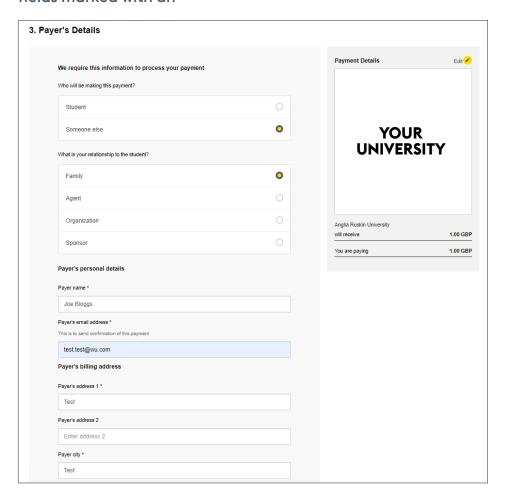

#### Enter the student's details in all the fields marked with an \*

4

If someone else is making the payment, enter the payer's details in all the fields marked with an \*

(5) E

Enter payee's bank name and other details as requested.