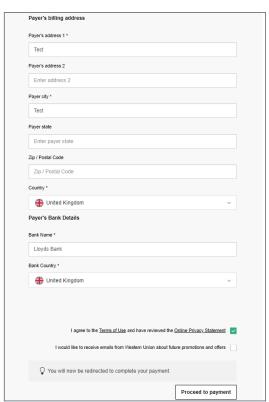

#### Enter the student's details in all the fields marked with an \*

4

If someone else is making the payment, enter the payer's details in all the fields marked with an \*

(5) E

Enter payee's bank name and other details as requested.