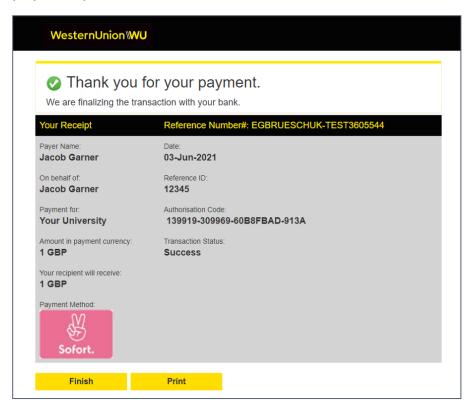

Now follow the instructions on the screen from your bank provider.

Once you have confirmed with your bank you are happy to make payment. You will receive a payment details message as shown below with Name, University Name, Amount paid, Reference ID, Date and Transaction Status. This step completes your payment process.