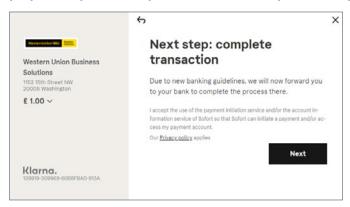

6 On the Sofort portal, choose your country and bank and click Next.

In the next screen, you will get a prompt that the next step will take you to your bank payment portal to proceed and complete the payment process.