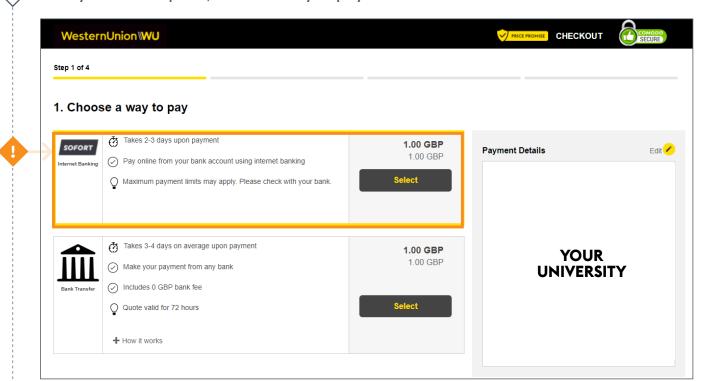

ide



# The Fast and Easy Way to Make Student Payments

For more information, please visit: **student.globalpay.wu.com** 

# SOFORT

Sofort is part of the Klarna group and is a popular online payment service that allows you to make a payment online using your banking details. It can be used by students, parents and sponsors who have a bank account in the UK & Europe, and is a fast and simple way to pay your university fees.

## **Sofort Payment Process**

This guide shows you the WU® GlobalPay for Students payment experience for university students from the UK and Europe. They will use Sofort as the payment option.

Select the country you are paying from and the type of fees (Tuition, Accommodation, Pre-sessional Fees)



 $\langle 2 \rangle$  Once you have a quote, choose a way to pay.





#### Enter the student's details in all the fields marked with an \*



4

If someone else is making the payment, enter the payer's details in all the fields marked with an \*



(5) E

Enter payee's bank name and other details as requested.



6 On the Sofort portal, choose your country and bank and click Next.



In the next screen, you will get a prompt that the next step will take you to your bank payment portal to proceed and complete the payment process.





Now follow the instructions on the screen from your bank provider.



Once you have confirmed with your bank you are happy to make payment. You will receive a payment details message as shown below with Name, University Name, Amount paid, Reference ID, Date and Transaction Status. This step completes your payment process.