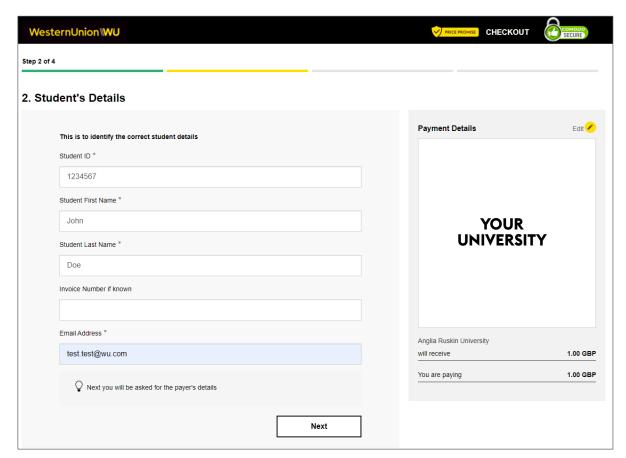

#### Enter the student's details in all the fields marked with an \*

4

If someone else is making the payment, enter the payer's details in all the fields marked with an \*

(5) E

Enter payee's bank name and other details as requested.