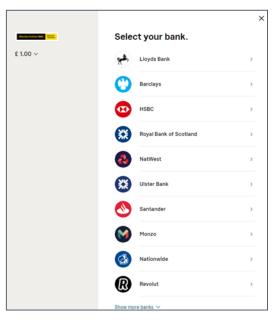

6 On the Sofort portal, choose your country and bank and click Next.

In the next screen, you will get a prompt that the next step will take you to your bank payment portal to proceed and complete the payment process.