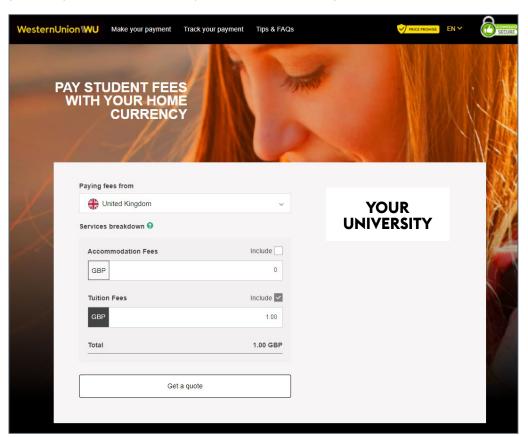

## **Sofort Payment Process**

This guide shows you the WU® GlobalPay for Students payment experience for university students from the UK and Europe. They will use Sofort as the payment option.

Select the country you are paying from and the type of fees (Tuition, Accommodation, Pre-sessional Fees)