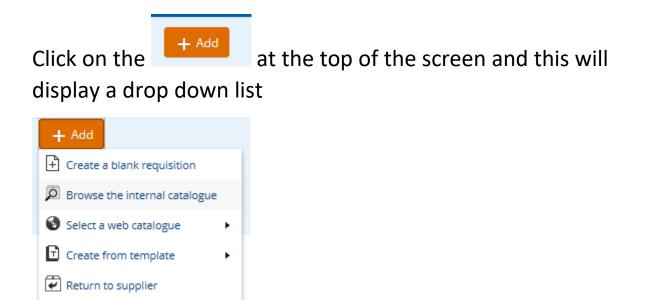

Or using the right pointing arrow halfway down the screen. The Requisition tile/icon is shown below

Click on the tile/icon to open and the below screen is displayed, on day one it will show no records are found. Clicking on the +Add will open a drop down list.