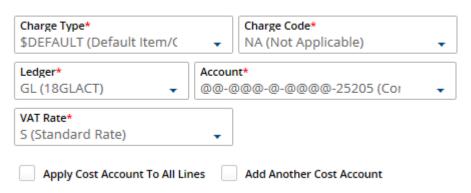

• Cost Account

The charge type will default depending on which College or Service is linked to the user profile

An appropriate charge code will have to be selected by using the drop down box or the advanced search option

Cost Account

Change the Ledger from GL to PJ if the purchase is project related

To add attachments select the 'Attachments' option from the left hand menu. These will only be attached to the requisition they will not go out with the purchase order