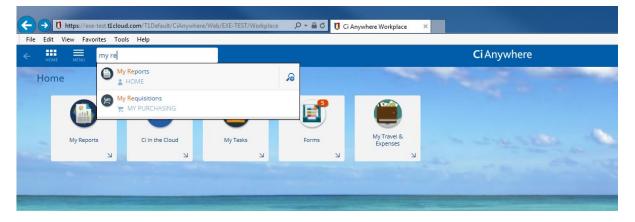

# Purchasing with CloudBuy from the 1<sup>st</sup> August 2018

This is a quick guide for purchasing in CloudBuy in T1 from the 1<sup>st</sup> August.

Once logged into T1 with your single sign on, you can navigate to the My Requisitions icon by either searching Requisitions in the Enterprise Search

Or using the right pointing arrow halfway down the screen. The Requisition tile/icon is shown below

Click on the tile/icon to open and the below screen is displayed, on day one it will show no records are found. Clicking on the +Add will open a drop down list.