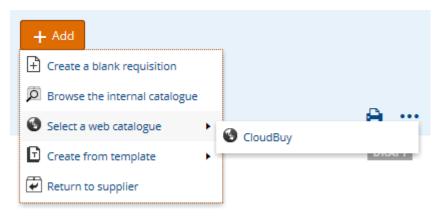

From this click on 'Select a web catalogue' which will display the CloudBuy link