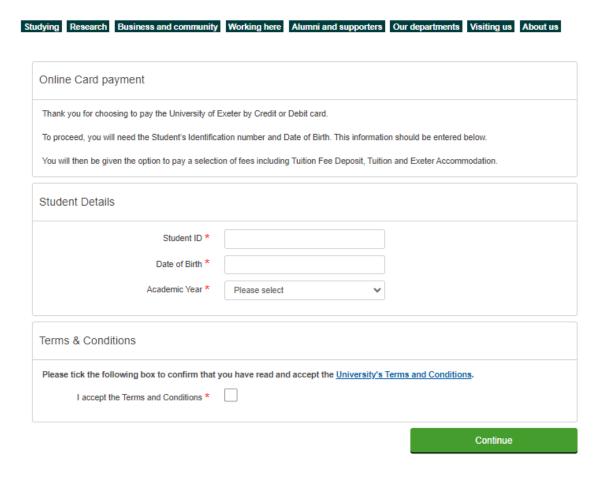

## How to set up Automated Payments

- 1. Visit University of Exeter webpages, and search for 'Make a payment'.
- 2. Enter required information (red asterisk), accept terms and conditions and Click "Continue".