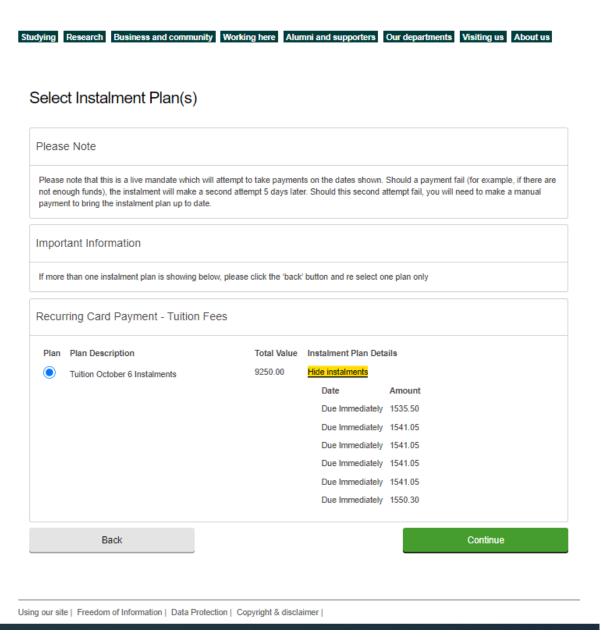

## Options available:

- Tuition fees, October 2 Instalments
- Tuition fees, October 3 Instalments (PGT students only)
- Tuition fees, October 6 Instalments

| Important Information                                                                                                                                                                                                                                                                                                                                                                                                                                                                                                                                    |
|----------------------------------------------------------------------------------------------------------------------------------------------------------------------------------------------------------------------------------------------------------------------------------------------------------------------------------------------------------------------------------------------------------------------------------------------------------------------------------------------------------------------------------------------------------|
| Tuition Fees - Immediate payments and instalment plans (Recurrent card payments)  Tuition fees can be paid in full (total amount) or by instalments. These options are presented below.  Pay Now – Immediate payment for the value that you enter.  Instalments – An instalment plan will be set up to the value you enter. We will take a card payment using the details you provide on the dates shown. You will receive email confirmation of the amounts and dates.  Please DO NOT choose and proceed with more than one Tuition fee payment option. |
| Student Details                                                                                                                                                                                                                                                                                                                                                                                                                                                                                                                                          |
| Student ID:                                                                                                                                                                                                                                                                                                                                                                                                                                                                                                                                              |
| Accommodation (Exeter Based)  Referred Assessment and/or Sit Abroad Fee  Other  Tuition Fee Deposit                                                                                                                                                                                                                                                                                                                                                                                                                                                      |
| Tuition Fees, Pay Now                                                                                                                                                                                                                                                                                                                                                                                                                                                                                                                                    |
| Tuition Fees, Oct 2 Instalments                                                                                                                                                                                                                                                                                                                                                                                                                                                                                                                          |
| Tuition Fees, Oct 3 Instalments                                                                                                                                                                                                                                                                                                                                                                                                                                                                                                                          |
| Tuition Fees, Oct 6 Instalments                                                                                                                                                                                                                                                                                                                                                                                                                                                                                                                          |
| Continue                                                                                                                                                                                                                                                                                                                                                                                                                                                                                                                                                 |

4. The instalment details will be displayed (an example below is Tuition Fees, Oct 6 Instalments for a total payment of £9,250.00). Please note, you will need to type the total amount you wish to pay over the instalment period (this should be your tuition fees minus any deposit payments, scholarships and/or discounts on your account):