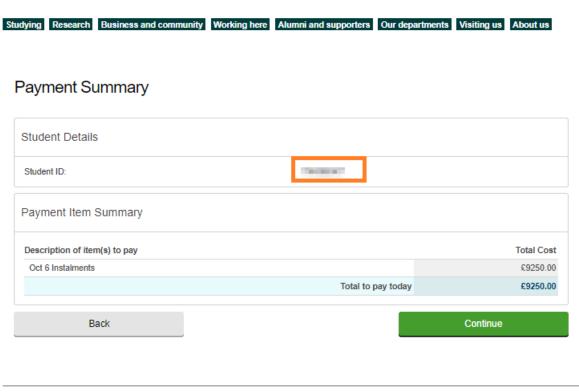

5. Payment summary will be displayed outlining payments taken today and in the future.

Using our site | Freedom of Information | Data Protection | Copyright & disclaimer |

6. You will be asked to enter payer details and card details to complete the automated payment plan: