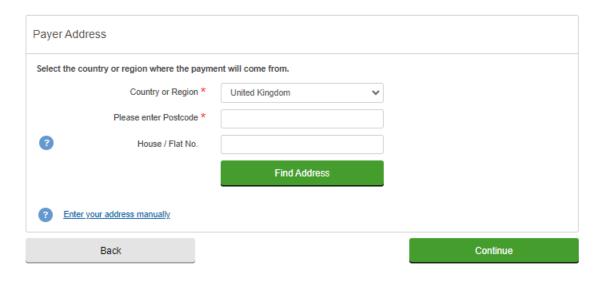

5. Payment summary will be displayed outlining payments taken today and in the future.

Using our site | Freedom of Information | Data Protection | Copyright & disclaimer |

6. You will be asked to enter payer details and card details to complete the automated payment plan: