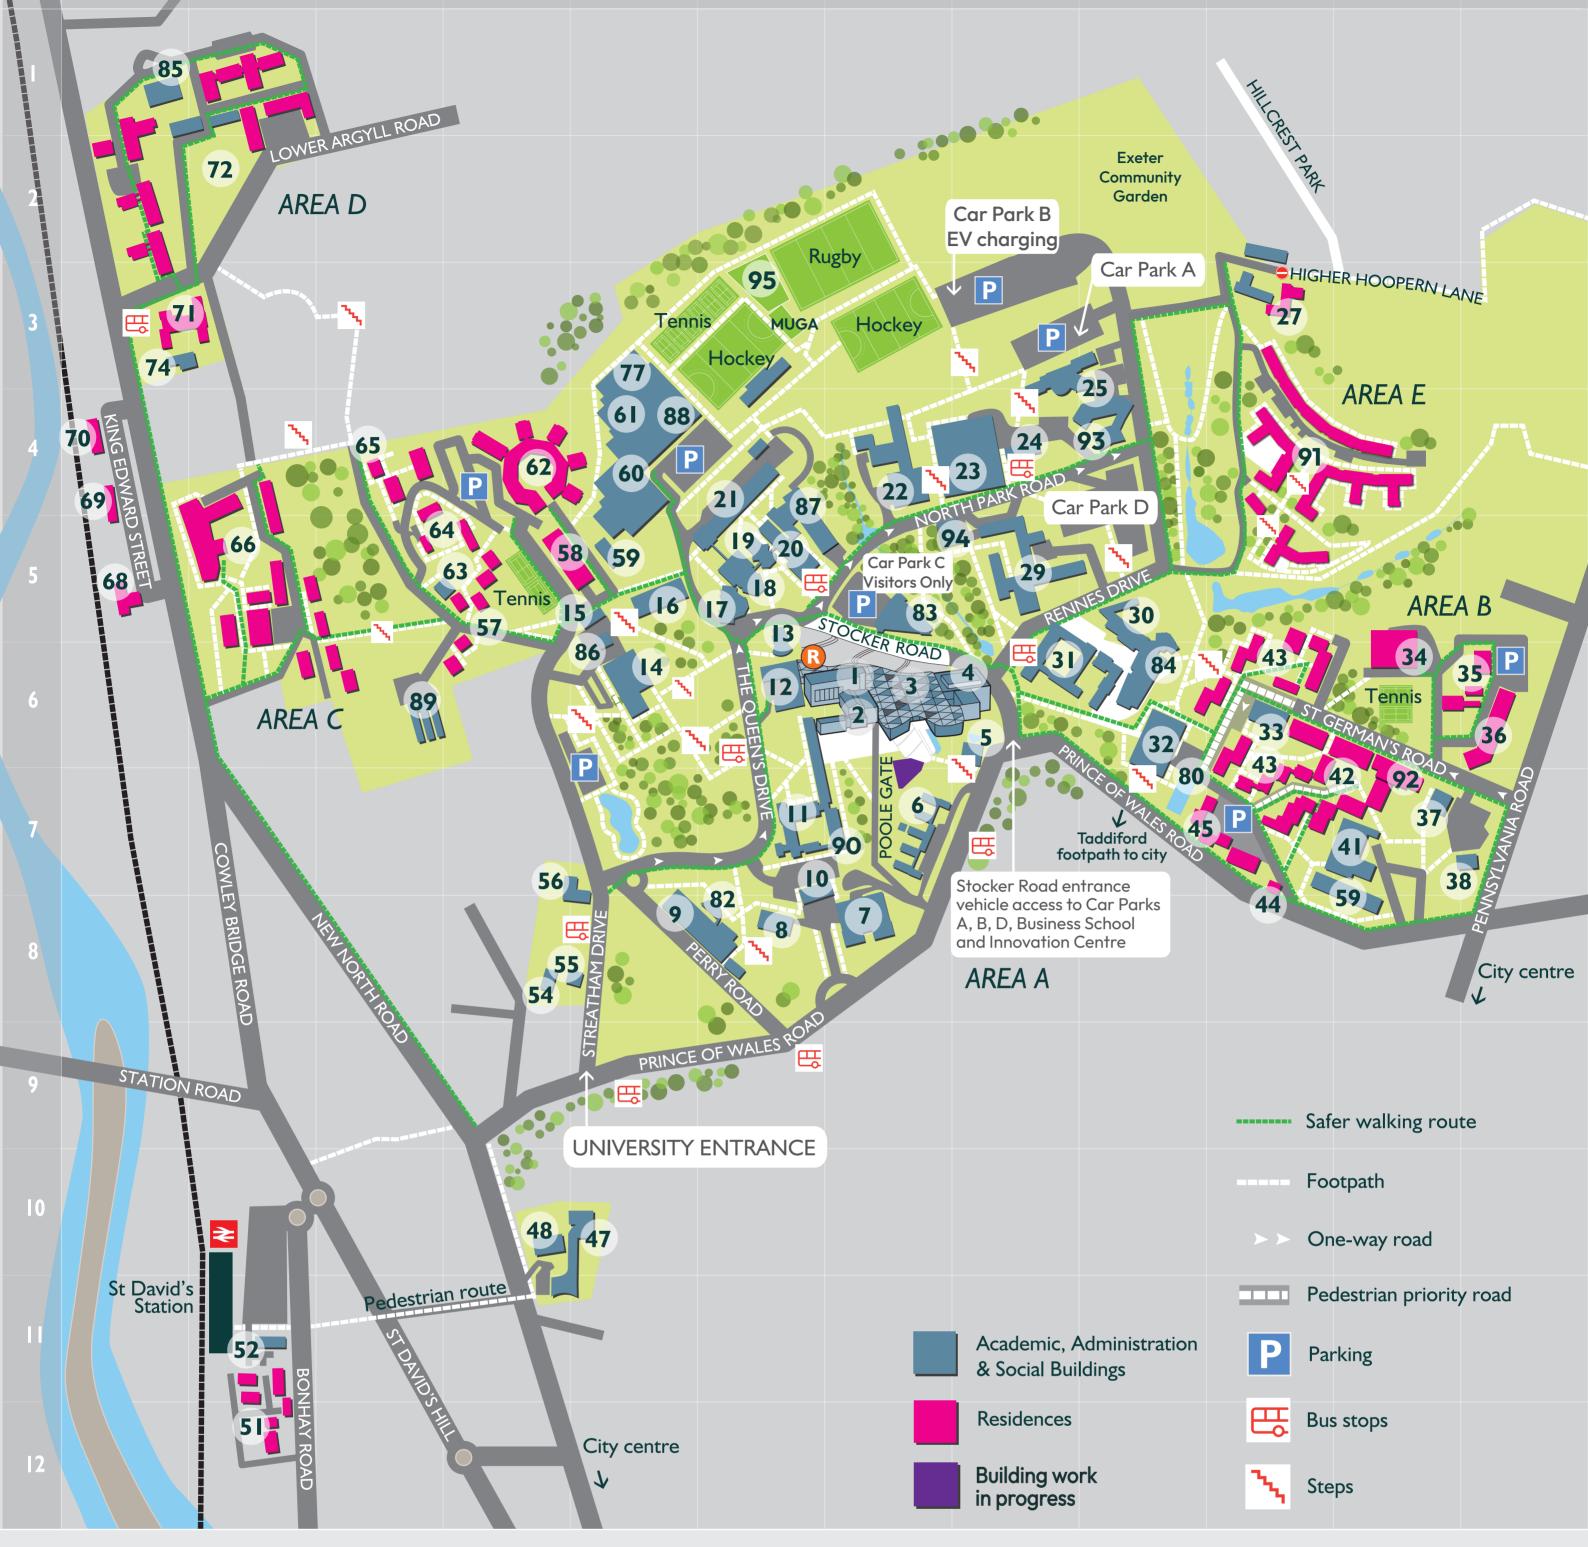

## **STREATHAM CAMPUS**

| Academic, Administration<br>and Social Buildings |    |           |  |  |
|--------------------------------------------------|----|-----------|--|--|
| Alexander                                        | 47 | 10E       |  |  |
| Amory                                            | 29 | 5H        |  |  |
| Bill Douglas Cinema                              |    |           |  |  |
| Museum                                           | 7  | 8G        |  |  |
| Business School                                  |    |           |  |  |
| Building:One                                     | 84 | 61        |  |  |
| Byrne House                                      | 37 | 7K        |  |  |
| Catholic Chaplaincy                              | 74 | 3A        |  |  |
| Clayden                                          | 54 | <b>8D</b> |  |  |
| Clydesdale House                                 | 63 | 5D        |  |  |
| Cornwall House                                   | 32 | 61        |  |  |
| Cornwall House                                   |    |           |  |  |
| Swimming Pool                                    | 80 | 71        |  |  |
| Centre for Resillience in Environment,           |    |           |  |  |
| Water and Waste                                  | 94 | 5H        |  |  |
| Devonshire House                                 | 2  | 6G        |  |  |
| Digital Humanities Lab                           | 90 | 7G        |  |  |

| Estate Services Centre       | 89 | 6C         |
|------------------------------|----|------------|
| Exeter Northcott Theatre     | 13 | 5F         |
| Family Centre (Owlets)       | 59 | <b>8K</b>  |
| Forum                        | 3  | 6G         |
| Geoffrey Pope                | 20 | 5F         |
| Great Hall                   | 1  | 6 <b>G</b> |
| Harrison                     | 23 | <b>4H</b>  |
| Hatherly                     | 6  | 7G         |
| Henry Wellcome               |    |            |
| Building for Biocatalysis    | 19 | 5F         |
| Hope Hall                    | 41 | <b>7</b> K |
| Innovation Centre            | 25 | 41         |
| Institute of Arab and        |    |            |
| Islamic Studies              | 16 | 5E         |
| INTO International           |    |            |
| Study Centre                 | 83 | 6H         |
| Kay Building                 | 24 | <b>4H</b>  |
| Kay House Duryard            | 85 | <b>1A</b>  |
| Knightley                    | 55 | <b>8E</b>  |
| Lafrowda House               | 33 | <b>6</b> J |
| Laver                        | 22 | <b>4G</b>  |
| Lazenby                      | 38 | 7L         |
| Library                      | 4  | 6H         |
| Living Systems               | -  | 5F         |
| Main Reception               | R  | 6G         |
| Mardon Hill Wellbeing Centre | 96 | <b>5E</b>  |
| Mary Harris Memorial         |    |            |
| Chapel                       | 10 | 7F         |
| Newman                       | 18 | 5F         |
|                              |    |            |

| Northcote House                    | 12          | 6F  |  |
|------------------------------------|-------------|-----|--|
| Old Library                        | 7           | 8G  |  |
| Peter Chalk Centre                 | 17          | 5F  |  |
| Physics                            | 21          | 4F  |  |
| Queen's                            | - 11        | 7F  |  |
| Redcot                             | 56          | 7D  |  |
| Reed Hall                          | 14          | 6E  |  |
| Reed Mews Wellbeing Centr          | e <b>15</b> | 5E  |  |
| Roborough                          | 8           | 8F  |  |
| <b>Russell Seal Fitness Centre</b> | 88          | 4E  |  |
| Sir Christopher Ondaatje           |             |     |  |
| Devon Cricket Centre               | 77          | 3E  |  |
| Sir Henry Wellcome                 |             |     |  |
| Building for Mood                  |             |     |  |
| Disorders Research                 | 82          | 8F  |  |
| Sports Park                        | 60          | 4E  |  |
| Ocean Physio Clinic                |             |     |  |
| Athlete Development Centre         | 50          | 110 |  |
| St David's Retail Services         |             | 11B |  |
| Streatham Court                    | •••         | 6H  |  |
| Streatham Farm                     | 5           | 6H  |  |
| Student Health Centre              | 86          | 6E  |  |
| South West Institute of            | ~ 7         |     |  |
| Technology                         | 93          |     |  |
| Tennis Centre                      |             | 4E  |  |
| Thornlea                           | 48          | IOD |  |
| Vic Ambler Short Game              | <b>6</b> -  |     |  |
| Training Centre (Golf)             | 95          | 3F  |  |
| Washington Singer                  | 9           | 8E  |  |
| Xfi                                | 30          | 51  |  |