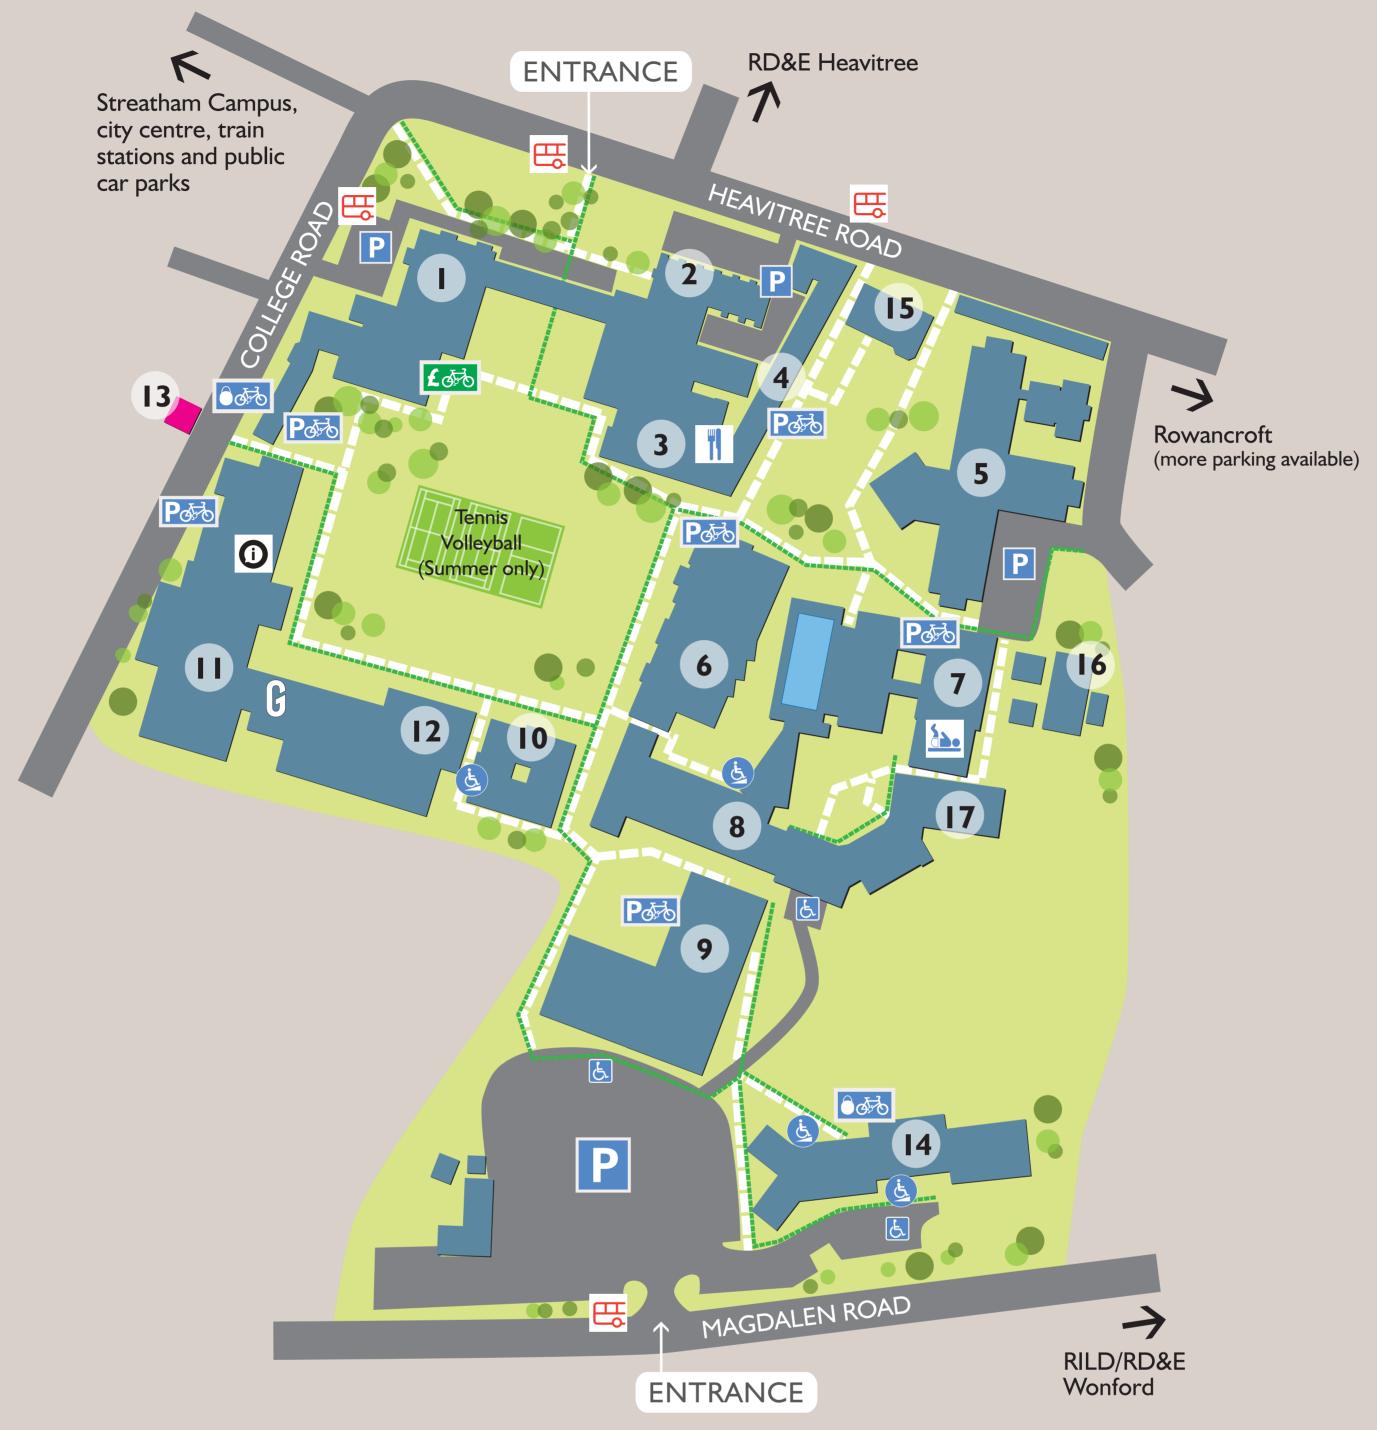

## ST LUKE'S CAMPUS

| ACADEMIC, ADMI       | NISTRATION | Medical School Building | 8   |
|----------------------|------------|-------------------------|-----|
| AND SOCIAL BUILDINGS |            | MRI Centre              | 17  |
| Baring Court         | 5          | North Cloisters         | - 1 |
| Chapel               | 2          | Richards                | 9   |
| College House        | 14         | Smeall                  | 10  |
| Cross Keys           | 3          | South Cloisters         | Ш   |
| Dance Studio         | 16         | Sports Centre           | 7   |
| Giraffe House        | 12         | Staff House             | 15  |
| Haighton             | 6          | RESIDENCE               |     |
| Holnicote            | 4          | Nancherrow              | 13  |
| Library              | 6          |                         |     |

Academic, Administration & Social Buildings
Residence
Footpath

Cycle parking

Parking\*

Locked cycle parking

Pool bicycles for staff to hire

\* Permit holders and visitors only

Food and drink

Info at St Luke's

Indoor swimming pool

Disabled ramp access

Baby changing facilities

Students' Guild

Bus stops

Safer walking route