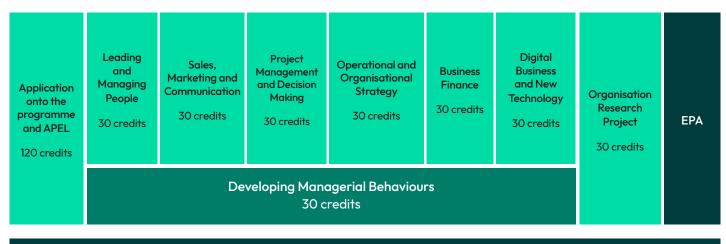

# **Programme Structure**

### BSc(Hons) Responsible Business Management

#### BSc(Hons) Responsible Business Management and Chartered Manager Degree Apprenticeship

Subject to change.

#### **Topics covered**

- Leading and Managing People
- Operational and Organisational Strategy
- Project Management and Decision Making
- Sales, Marketing and Communications
- **Business Finance**
- Digital Business and New Technology

#### Qualifications available

- BSc(Hons) Responsible Business Management
- Level 6 Chartered Manager Degree Apprenticeship
- CMI Level 6 Certificate in Management and Leadership Practice
- CMI Chartered Manager status