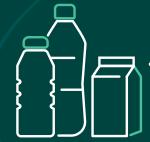

### PLASTIC AND TETRA PAK PACKAGING

Rinse all packaging before placing in the red recycling bin.